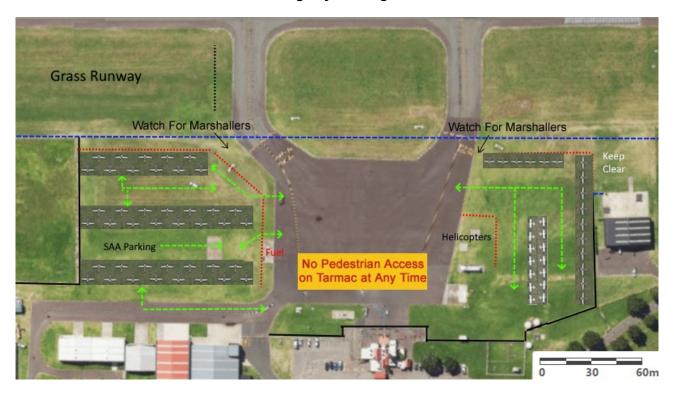

# **AIRCRAFT PARKING**

When you land, there will be aircraft marshallers in high-viz vests who will guide you to a parking spot.

You can taxi down the lines of aircraft, but please shut down your engine and manhandle your aircraft into its parking spot.

Once you have been allocated a spot on arrival, please use the same spot through the rest of the weekend, and return to that same spot if you have gone for a flight.

As soon as you have parked up on arrival, please proceed to the Aero Club rooms to sign in and pick up your registration pack.

# **Parking Layout Diagrams**