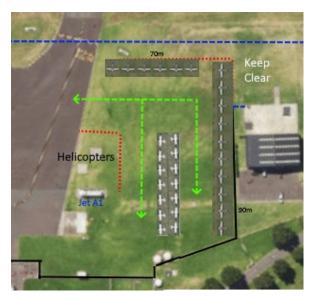

# **AIRCRAFT PARKING**

When you land, there will be aircraft marshallers in high-viz vests who will guide you to a parking spot.

You can taxi down the lines of aircraft, but please shut down your engine and manhandle your aircraft into its parking spot.

Once you have been allocated a spot on arrival, please use the same spot through the rest of the weekend, and return to that same spot if you have gone for a flight.

As soon as you have parked up on arrival, please proceed to the Aero Club rooms to sign in and pick up your registration pack.

# **Parking Layout Diagrams**