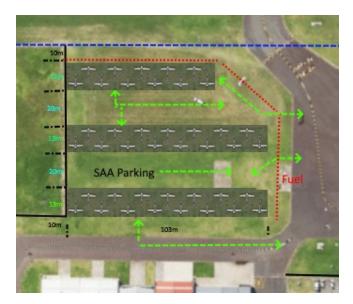

# **AIRCRAFT PARKING**

When you land, there will be aircraft marshallers in high-viz vests who will guide you to a parking spot.

You can taxi down the lines of aircraft, but please shut down your engine and manhandle your aircraft into its parking spot.

Once you have been allocated a spot on arrival, please use the same spot through the rest of the weekend, and return to that same spot if you have gone for a flight.

As soon as you have parked up on arrival, please proceed to the Aero Club rooms to sign in and pick up your registration pack.

# **Parking Layout Diagrams**