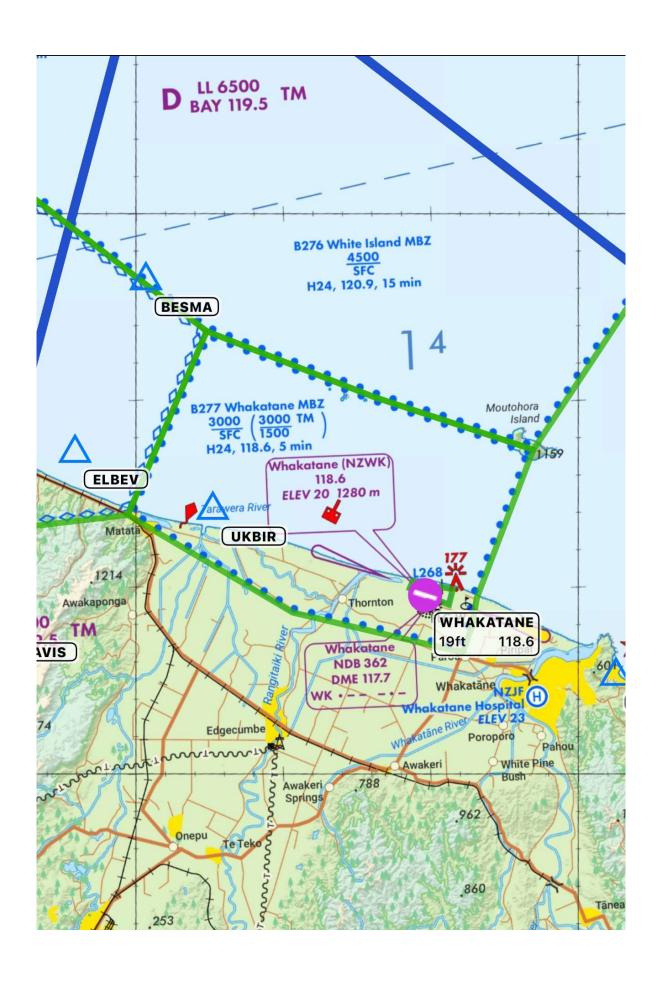

Welcome to SportAvex 2024 at Whakatane Airport

This is just a gentle reminder for all participating pilots to prepare and plan their flights to and from Whakatane.

Whakatane has a relatively small MBZ so please familiarise yourself with all airspace boundaries, transponder requirements and radio frequencies.

Make clear and concise radio broadcasts and keep a good lookout for other traffic.

**NOT ALL AIRCRAFT WILL HAVE ADSB** so please keep your eyes outside.

You are all highly experienced pilots so please comply with all relevant AIP procedures and NOTAMS.